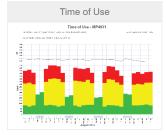

#### **Report Options**

View Usage over Time:

- Time Interval
- Peak Demand
- Time of use
- Tariff
- CO<sub>2</sub> Emissions
- Voltage

Compare:

Days/Weeks/Months
Like Days/Months
Site Usage (Overlaid)

Data and Exports: