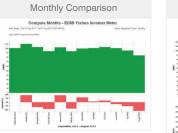

#### **Features**

- · Compare current energy use against historical usage
- Compare energy data across multiple sites
- View and compare aggregate usage across multiple sites
- Highlight variances or problem areas and monitor individual sites for operational efficiency
- Analyse Time of Use and Fixed Rate energy charges
- Generate alerts when energy usage exceeds a pre-set threshold
- Interactive dashboard view of energy performance
- A wide range of configurable interactive reports that users can easily adjust and tailor, to suit specific reporting needs
- Schedule reports to be emailed directly to users

#### **Report Options**

View Usage over Time:

- Time Interval
- Peak Demand
- Time of use
- Tariff
- CO<sub>2</sub> Emissions
- Voltage

Compare:

Days/Weeks/Months
Like Days/Months
Site Usage (Overlaid)

Data and Exports: