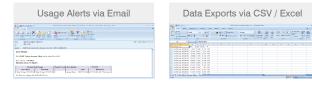

#### **Features**

- · Compare current energy use against historical usage
- Compare energy data across multiple sites
- View and compare aggregate usage across multiple sites
- Highlight variances or problem areas and monitor individual sites for operational efficiency
- Analyse Time of Use and Fixed Rate energy charges
- Generate alerts when energy usage exceeds a pre-set threshold
- Interactive dashboard view of energy performance
- A wide range of configurable interactive reports that users can easily adjust and tailor, to suit specific reporting needs
- Schedule reports to be emailed directly to users

#### **Report Options**

View Usage over Time:

- Time Interval
- Peak Demand
- Time of use
- Tariff
- CO<sub>2</sub> Emissions
- Voltage

Compare:

Days/Weeks/Months
Like Days/Months
Site Usage (Overlaid)

Data and Exports:

- Tabular Data
- CSV/Excel Export