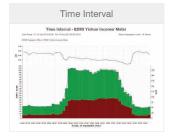

#### **Report Options**

View Usage over Time:

- Time Interval
- Peak Demand
- Time of use
- Tariff
- CO<sub>2</sub> Emissions
- Voltage

Compare:

Days/Weeks/Months
Like Days/Months
Site Usage (Overlaid)

Data and Exports: