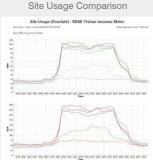

#### **Features**

- · Compare current energy use against historical usage
- Compare energy data across multiple sites
- View and compare aggregate usage across multiple sites
- Highlight variances or problem areas and monitor individual sites for operational efficiency
- Analyse Time of Use and Fixed Rate energy charges
- Generate alerts when energy usage exceeds a pre-set threshold
- Interactive dashboard view of energy performance
- A wide range of configurable interactive reports that users can easily adjust and tailor, to suit specific reporting needs
- Schedule reports to be emailed directly to users

#### **Report Options**

View Usage over Time:

- Time Interval
- Peak Demand
- Time of use
- Tariff
- CO<sub>2</sub> Emissions
- Voltage

Compare:

Days/Weeks/Months
Like Days/Months
Site Usage (Overlaid)

Data and Exports: