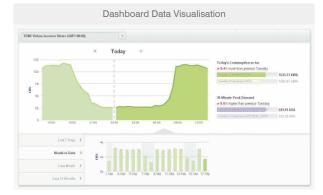

#### **Features**

- · Compare current energy use against historical usage
- Compare energy data across multiple sites
- View and compare aggregate usage across multiple sites
- Highlight variances or problem areas and monitor individual sites for operational efficiency
- Analyse Time of Use and Fixed Rate energy charges
- Generate alerts when energy usage exceeds a pre-set threshold
- Interactive dashboard view of energy performance
- A wide range of configurable interactive reports that users can easily adjust and tailor, to suit specific reporting needs
- Schedule reports to be emailed directly to users

#### **Report Options**

View Usage over Time:

- Time Interval
- Peak Demand
- Time of use
- Tariff
- CO<sub>2</sub> Emissions
- Voltage

Compare:

Days/Weeks/Months
Like Days/Months
Site Usage (Overlaid)

Data and Exports: